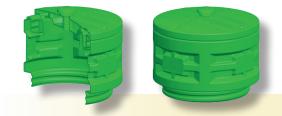

## **UV Protected Molded Risers with Sealed** or Vented Lids

ROTATIONALLY MOLDED RISERS AND LIDS ARE INCLUDED WITH EVERY SYSTEM. ALL RISERS AND LIDS FEATURE AN EASY-TO-USE THREADED DESIGN AND SELF-DRILLING SECURITY SCREWS FOR ADDED PROTECTION. ADDITIONAL RISERS CAN BE ADDED TO FIT JOBSITE REQUIREMENTS.