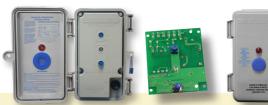

EVERY SINGULAIR AERATOR IS INSTALLED WITH A SOLID STATE ELECTRICAL CONTROL CENTER. EACH IS EQUIPPED WITH RESETTABLE CURRENT SENSOR, ON/OFF SELECTOR SWITCH, RED WARNING LIGHT, TIME CLOCK, AUDIBLE ALARM AND OPTIONAL FCC LICENSED AUTODIALER FOR REMOTE MONITORING OF INDIVIDUAL SYSTEM COMPONENTS.