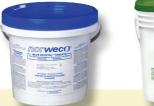

## **Blue Crystal® Residential Disinfecting Tablets** and Bio-Max® Dechlorination Tablets

PURE CALCIUM HYPOCHLORITE TABLETS FORMULATED FOR USE IN RESIDENTIAL SYSTEMS, BLUE CRYSTAL TABLETS CONTAIN 70% AVAILABLE CHLORINE. BIO-MAX TABLETS PROVIDE A CONVENIENT SOURCE TO INSTANTLY REMOVE CHLORINE. EACH TABLET CONTAINS 92% SODIUM SULFITE.