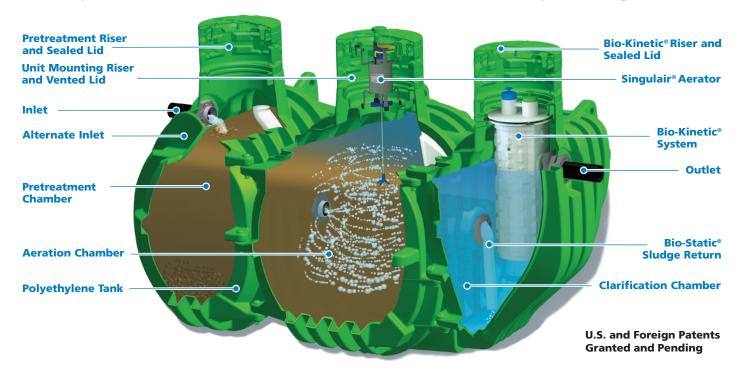

#### Inlet

Untreated wastewater enters the system here.

### **Pretreatment Chamber**

Wastewater enters at the Singulair inlet and is equalized here as anaerobic bacteria and gravity precondition it.

## **Aeration Chamber**

Here, safe, living aerobic bacteria convert the wastewater into stable substances. Flow equalization maximizes this biological oxidation and assures 24-hour retention and treatment of all wastewater flow.

## **Clarification Chamber**

Flow equalization enhances settling of biologically active substances inside the Clarification Chamber

where wastewater is converted to a clarified liquid. Peak Flow Design Flow

### **Bio-Kinetic System**

Combines filtration, settling, flow equalization, optional disinfection, adjustable outlet weir and optional dechlorination features into a single, revolutionary package. Liquids exit the perimeter settling zone through the flow equalization ports. These ports control the flow through all upstream and downstream processes and regulate the amount of liquid that can enter the Bio-Kinetic system.

## Outlet

A flow equalized, treated, clear, safe and odorless liquid exits the system for return to your environment.

## **Aerator provides complete treatment**

Powered by our 1725 RPM, 115 volt, fractional horsepower motor, the quiet, reliable aerator is economical to operate, reduces heat build up and dramatically increases bearing life. Each aerator is ANSI/NSF certified to operate only 30-minutes per hour.

## **Polyethylene Tank**

Rotationally molded, UV stabilized high density polyethylene, plus strategically located ribs, result in uncompromising tank integrity. Installation is quick and easy, with long term performance assured.

## **UV Protected Molded Risers with Sealed** or Vented Lids

ROTATIONALLY MOLDED RISERS AND LIDS ARE INCLUDED WITH EVERY SYSTEM. ALL RISERS AND LIDS FEATURE AN EASY-TO-USE THREADED DESIGN AND SELF-DRILLING SECURITY SCREWS FOR ADDED PROTECTION. ADDITIONAL RISERS CAN BE ADDED TO FIT JOBSITE REQUIREMENTS.