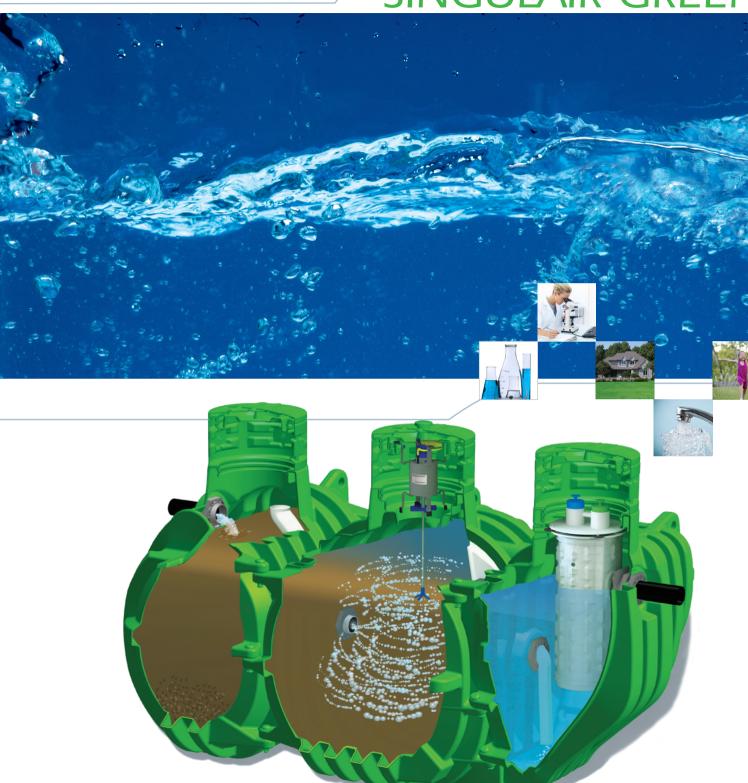

## SINGULAIR GREEN®

The Singulair Green aerobic wastewater treatment system incorporates our advanced aerobic treatment process into a durable, watertight polyethylene tank. Easily installed at even the most difficult jobsite with just a backhoe, the integral support ribs insure the structural integrity of the Singulair Green tank, while the four step Singulair treatment process flawlessly transforms domestic wastewater into clean, odorless effluent in less than 24 hours.

Providing a treatment solution for any property not connected to centralized sewers, Singulair Green is the most advanced and versatile treatment system on the market.

SOUTIONS in wastewater treatment