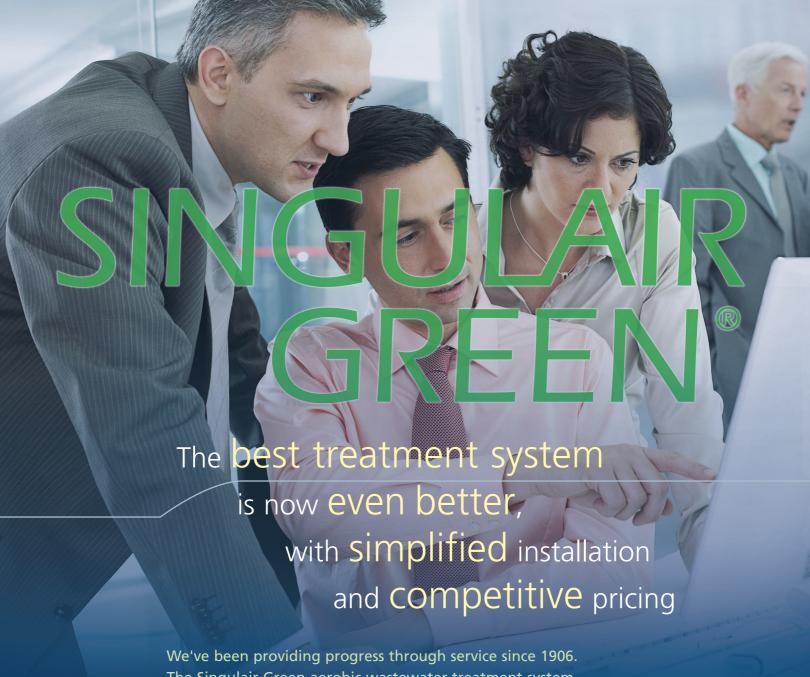

#### Inlet

Untreated wastewater enters the system here.

### **Pretreatment Chamber**

Wastewater enters at the Singulair inlet and is equalized here as anaerobic bacteria and gravity precondition it.

## **Aeration Chamber**

Here, safe, living aerobic bacteria convert the wastewater into stable substances. Flow equalization maximizes this biological oxidation and assures 24-hour retention and treatment of all wastewater flow.

## **Clarification Chamber**

Flow equalization enhances settling of biologically active substances inside the Clarification Chamber

where wastewater is converted to a clarified liquid. Peak Flow Design Flow

### **Bio-Kinetic System**

Combines filtration, settling, flow equalization, optional disinfection, adjustable outlet weir and optional dechlorination features into a single, revolutionary package. Liquids exit the perimeter settling zone through the flow equalization ports. These ports control the flow through all upstream and downstream processes and regulate the amount of liquid that can enter the Bio-Kinetic system.

## Outlet

A flow equalized, treated, clear, safe and odorless liquid exits the system for return to your environment.