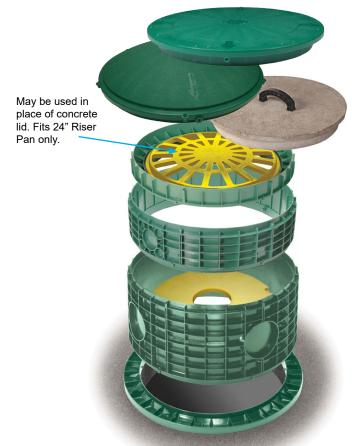

# Septic Tank Riser, Lid & Safety Pan

Horizontal Safety Screw.

Safety Pan<sup>™</sup> to Riser attachment with vertical stainless steel screws.

Riser to Riser attachment with vertical stainless steel screws.

#### Riser Lids

Flat and Domed Lids with Molded-in gasket. Available in 12", 16", 20" and 24" diameters.

## Safety Pans

Safety Pan™ available in 16", 20" and 24" diameters.

### Risers

For septic tanks. Stackable in 6" and 12" increments. Available in 12", 16", 20" and 24" diameters.