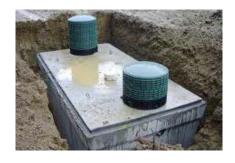

### Risers

For septic tanks. Stackable in 6" and 12" increments. Available in 12", 16", 20" and 24" diameters.

#### Riser Lids

Flat and Domed Lids with Molded-in gasket. Available in 12", 16", 20" and 24" diameters.