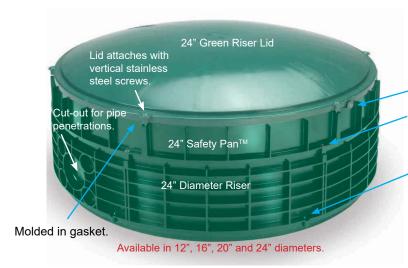

#### Riser Lids

Flat and Domed Lids with Molded-in gasket. Available in 12", 16", 20" and 24" diameters.

## Safety Pans

Safety Pan™ available in 16", 20" and 24" diameters.

### Risers

For septic tanks. Stackable in 6" and 12" increments. Available in 12", 16", 20" and 24" diameters.